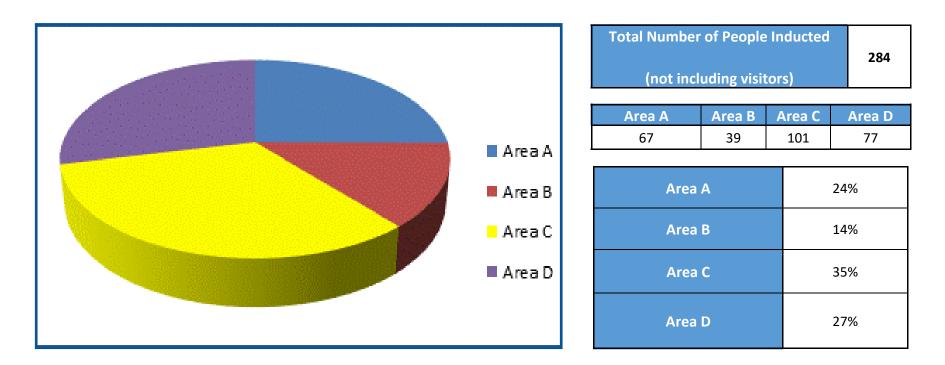

### Local Investment

| A   | Area A  | Area B   | Area C     | Area D     | To be<br>procured |
|-----|---------|----------|------------|------------|-------------------|
| £1, | 354,227 | £129,450 | £2,800,500 | £2,157,685 | £91,715,823       |
| 1   | 1.41%   | 0.13%    | 2.92%      | 2.25%      | 95.54%            |

| Area A | SA1—SA7 inclusive                            |
|--------|----------------------------------------------|
|        |                                              |
| Area B | All other SA postcodes                       |
|        | Postcodes in Wales that do not apply to Area |
| Area C | A or B                                       |
|        |                                              |
| Area D | Postcodes outside Wales                      |