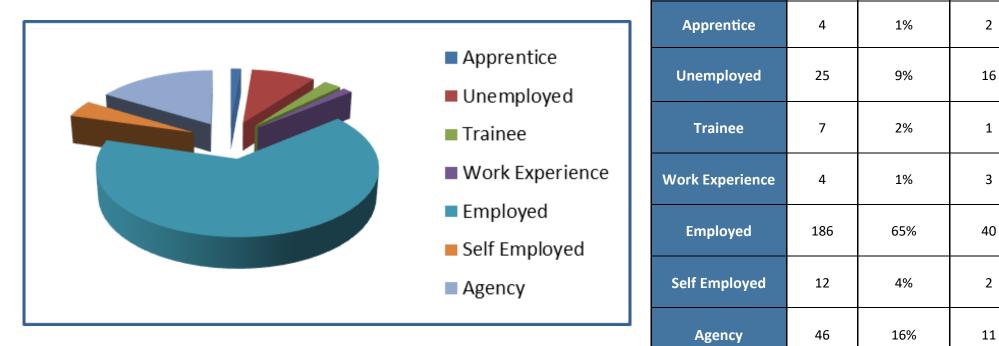

#### Employee Summary Data

Total Employee Number:

| Total Employee Number:             |    |        |
|------------------------------------|----|--------|
| Total                              | 18 |        |
|                                    |    |        |
| Employeee Local Authority Area     |    | %      |
| Blaenau Gwent                      | 0  | 0      |
| Bridgend                           | 2  | 11     |
| Caerphilly                         | 0  | 0      |
| Cardiff                            | 2  | 11     |
| Carmarthen                         | 0  | 0      |
| Ceredigion                         | 0  | 0      |
| Merthyr Tydfil                     | 0  | 0      |
| Monmouthshire                      | 0  | 0      |
| Neath Port Talbot                  | 2  | 11     |
| Newport                            | 0  | 0      |
| Pembrokeshire                      | 0  | 0      |
| Powys                              | 0  | 0      |
| Rhondda Cynon Taf                  |    | -      |
|                                    | 0  | 0      |
| Swansea                            | 12 | 67     |
| Torfaen                            | 0  | 0      |
| Vale of Glamorgan                  | 0  | 0      |
| Other Welsh Area                   | 0  | 0      |
| Outside of Wales                   | 0  | 0      |
|                                    |    |        |
| Existing or New Starter            |    | %      |
| Existing (E)                       | 0  | 0      |
| New Starter (NS)                   | 18 | 100.00 |
|                                    |    |        |
| Type of Employment                 |    | %      |
| Permanent Employee (PE)            | 10 | 56     |
| Apprentice (A)                     | 1  | 6      |
| of which are new apprentices       | 1  |        |
| Shared Apprenticeship Scheme (SAS) | 0  | 0      |
| Trainee (T)                        | 0  | 0      |
| Educational Placement (EDP)        | 0  | 0      |
| Work Placement (WP)                | 5  | 28     |
| Graduate Placement (GP)            | 2  | 11     |
|                                    |    |        |
| Previously Unemployed:             |    | %      |
| Yes (Y)                            | 16 | 89     |
| No (N)                             | 2  | 11     |
|                                    | _  |        |
| Recruitment Source                 |    | %      |
| Open Day (OD)                      | 5  | 27.78  |
| Workways (WW)                      | 2  | 11.11  |
| Careers Wales (CW)                 | 0  | 0.00   |
| Job Centre Plus (JCP)              | 3  | 16.67  |
| Direct Application (DA)            | 3  | 16.67  |
| Redeployed (RE)                    | 3  | 16.67  |
| Other (O)                          | 2  | 10.07  |
|                                    | 2  | 11.11  |
| Distance from Site (Road Miles)    |    | %      |
| 0 to 10                            | 13 | 72.22  |
| 11 to 20                           | 3  | 16.67  |
| 21 to 30                           | 1  | 5.56   |
|                                    | 0  |        |
| 31 to 40                           |    | 0.00   |
| 41 to 50                           | 1  | 5.56   |
|                                    | 0  | 0.00   |
| 51+ in Wales<br>51+ outside Wales  | 0  | 0.00   |