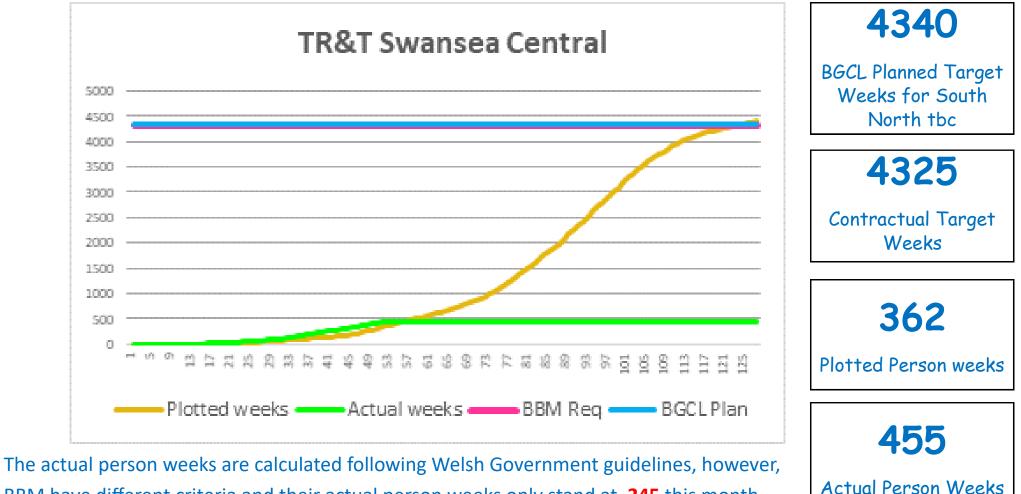

# Swansea Central - December 2019

## Swansea Central - December 2019

as per WG

BBM have different criteria and their actual person weeks only stand at **245** this month

#### 1 Employment Opportunities

Buckingham Group Contracting Limited continues to promote appropriate employment opportunities with local agencies including the Swansea City Council's Beyond Bricks and Mortar team. Furthermore, in order to fulfil the TR&T requirements (i.e. 4325 weeks of which 3027 must be new entrants) all opportunities will be directed to BB&M in the first instance and BBM will advertise widely to their network of providers. To achieve the target, sub-contractors will be mandated to use BBM to fill their vacancies and other training opportunities. An ITT for CSR form is completed and issued to every packaged to ensure all sub-contractors work towards the goal of employing locally.